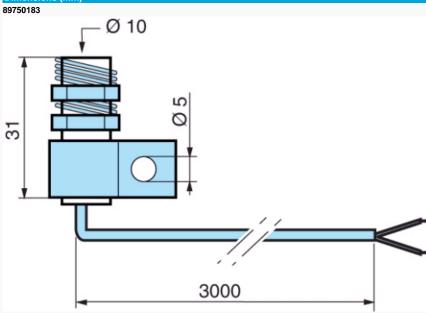

#### Mechanical characteristics

| Cable length      | 3000 mm                           |
|-------------------|-----------------------------------|
| Protection rating | IP64                              |
| Mounting by screw | Ø 5 mm                            |
| Mounting          | Hole Ø 10 mm, thickness 9 mm max. |

### Comments

Dimensions (mm)