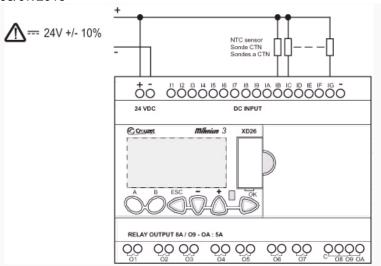

# LDR probe AS Part number 89750183

- Direct connection with no converter on analog input
- Low cost temperature control solution
- Fields of application :
- Lighting management
- Energy saving
- Building management

# Part numbers

| Ту          | /pe | Description                                         | Measurement range |
|-------------|-----|-----------------------------------------------------|-------------------|
| 89750183 AS | ;   | Light sensor LDR1 for Millenium 3 (24 V DC, ± 10 %) | 10 →3000 Lux      |